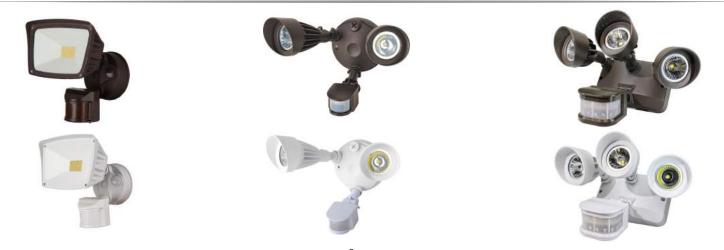

# LED Security Lights With PIR Sensor, 120VAC, 180° Sensor, 100 Beam Angle (120° 28W) 80% Dim (Or Off) When No Motion Detected Quick Search Code: \$19990

|          | Product No           | Description             | Equivalency |
|----------|----------------------|-------------------------|-------------|
| e e      | SLB-112-50K-P        | 28W 3400LM 5000K BRONZE | 150 MH      |
|          | SLB-112-30K-P        | 28W 3400LM 3000K BRONZE | 150 MH      |
|          | SLW-112-50K-P        | 28W 3400LM 3000K WHITE  | 150 MH      |
|          | SLW-112-30K-P        | 28W 3400LM 5000K WHITE  | 150 MH      |
|          | SLB-212-50K-P        | 20W 1900LM 5000K BRONZE | 70 MH       |
| Der Ocar | <b>SLB-212-30K-P</b> | 20W 1900LM 3000K BRONZE | 70 MH       |
|          | SLW-212-50K-P        | 20W 1900LM 5000K WHITE  | 70 MH       |
|          | SLW-212-30K-P        | 20W 1900LM 3000K WHITE  | 70 MH       |
|          | SLB-312-50K-P        | 30W 2800LM 5000K BRONZE | 100 MH      |
|          | SLB-312-30K-P        | 30W 2800LM 3000K BRONZE | 100 MH      |
|          | SLW-312-50K-P        | 30W 2800LM 5000K WHITE  | 100 MH      |
|          | SLW-312-30K-P        | 30W 2800LM 3000K WHITE  | 100 MH      |