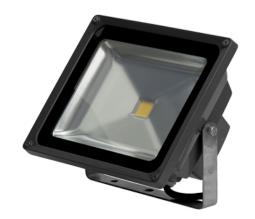

# **LED Outdoor Flood Light Fixtures**

The LED Outdoor Flood Lights are efficient, energy saving replacements for metal halide and halogen fixtures. The outdoor fixture can mount at a broad range of angles.

LED outdoor flood light fixtures are ideal for wet locations. Perfect for up or down lightng, for wall washing, flagpole, landscape, security, driveway spotlight or area floodlighting.

## **DETAILS:**

| Watts | Model #         | Lumens | CRI | Hours  | Dimensions (W"xL"xD") |
|-------|-----------------|--------|-----|--------|-----------------------|
| 10    | 7801CGAL010-50K | 650    | 65  | 50,000 | 4.5" x 3.4" x 3.5"    |
| 20    | 7801CGAL014-50K | 2,000  | 65  | 50,000 | 7" x 5.5" x 3.9"      |
| 30    | 7801CGAL030-50K | 2,600  | 65  | 50,000 | 8.9" x 7.2" x 5.3"    |
| 50    | 7801CGAL050-50K | 3,700  | 65  | 50,000 | 11.4" x 9.25" x 5.9"  |