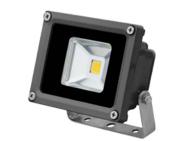

# **LED Outdoor Flood Light Fixtures**

The LED Outdoor Flood Lights are efficient, energy saving replacements for metal halide and halogen fixtures. The outdoor fixture can mount at a broad range of angles.

LED outdoor flood light fixtures are ideal for wet locations. Perfect for up or down lightng, for wall washing, flagpole, landscape, security, driveway spotlight or area floodlighting.

## **DETAILS:**

| Watts | Model #         | Lumens | CRI | Hours  | Dimensions (W"xL"xD") |
|-------|-----------------|--------|-----|--------|-----------------------|
| 10    | 7801CGAL010-50K | 650    | 65  | 50,000 | 4.5" x 3.4" x 3.5"    |
| 20    | 7801CGAL014-50K | 2,000  | 65  | 50,000 | 7" x 5.5" x 3.9"      |
| 30    | 7801CGAL030-50K | 2,600  | 65  | 50,000 | 8.9" x 7.2" x 5.3"    |
| 50    | 7801CGAL050-50K | 3,700  | 65  | 50,000 | 11.4" x 9.25" x 5.9"  |