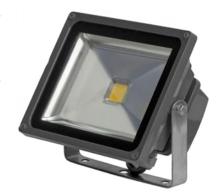

# **LED Outdoor Flood Light Fixtures**

The LED Outdoor Flood Lights are efficient, energy saving replacements for metal halide and halogen fixtures. The outdoor fixture can mount at a broad range of angles.

LED outdoor flood light fixtures are ideal for wet locations. Perfect for up or down lightng, for wall washing, flagpole, landscape, security, driveway spotlight or area floodlighting.

## **DETAILS:**

| Watts | Model #         | Lumens | CRI | Hours  | Dimensions (W"xL"xD") |
|-------|-----------------|--------|-----|--------|-----------------------|
| 10    | 7801CGAL010-50K | 650    | 65  | 50,000 | 4.5" x 3.4" x 3.5"    |
| 20    | 7801CGAL014-50K | 2,000  | 65  | 50,000 | 7" x 5.5" x 3.9"      |
| 30    | 7801CGAL030-50K | 2,600  | 65  | 50,000 | 8.9" x 7.2" x 5.3"    |
| 50    | 7801CGAL050-50K | 3,700  | 65  | 50,000 | 11.4" x 9.25" x 5.9"  |