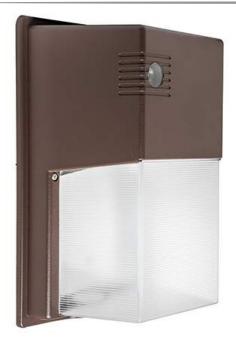

# LED Non-Cutoff Wall Pack With Photocell

#### Built To Last, Vandal-Proof!

The 9510 wall pack series is an economical solution for outdoor perimeter and area lighting. With a built-in photocell, and a polycarbonate housing and lens, the 9510 is a versatile and durable outdoor luminaire. High-efficacy, long-life LEDs provide both energy and maintenance cost savings compared to traditional, HID wall packs.

- Die cast aluminum
- Outdoor powder coat finish (Dark Bronze)
- Operating temperature 4°F ~ 104°F
- Life span:50,000 Hrs
- IP rating: IP65, Wet Locations

1/2"hub located at back and bottom of housing for mounting versatility

Non-cutoff optics with wide forward throw distribution ideal for extending spacing to mounting height ratio

Wall Pack with photocell comes pre-wired with 120 volt photo electric control

### 6-7/8"(W) x 11"(H) x 5-1/8"(D)