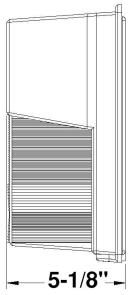

HID wall packs.

#### **Features**

- Voltage 120~277 VAC 50/60Hz
- Wattage: 20W & 30W
- Power factor: >0.95
- Efficacy: 90LM/W~95LM/W
- LED: Philips Lumileds/SMD 3030
- Total Lumens: 2100LM & 2900LM
- Color rendering index: >82
- Beam angle: 90°x 110°

- Die cast aluminum
- Outdoor powder coat finish (Dark Bronze)
- Operating temperature 4°F ~ 104°F
- Life span:50,000 Hrs
- IP rating: IP65, Wet Locations





1/2"hub located at back and bottom of housing for mounting versatility



Non-cutoff optics with wide forward throw distribution ideal for extending spacing to mounting height ratio



Wall Pack with photocell comes pre-wired with 120 volt photo electric control

## LED Non-Cutoff Wall Pack With Photocell, 120-277V











### **Dimensions**

### 6-7/8"(W) x 11"(H) x 5-1/8"(D)





#### **Photometrics**





## Application