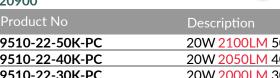

#### **Features**

- Voltage 120~277 VAC 50/60Hz
- Wattage: 20W & 30W
- Power factor: >0.95
- Efficacy: 90LM/W~95LM/W
- LED: Philips Lumileds/SMD 3030
- Total Lumens: 2100LM & 2900LM
- Color rendering index: >82
- Beam angle: 90°x 110°