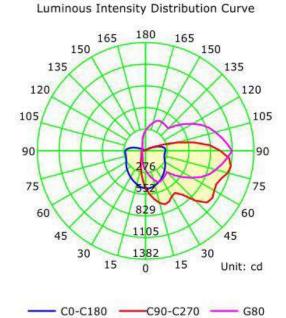

#### **Photometrics**

Non-cutoff optics with wide forward throw distribution ideal for extending spacing to mounting height ratio

Wall Pack with photocell comes pre-wired with 120 volt photo electric control