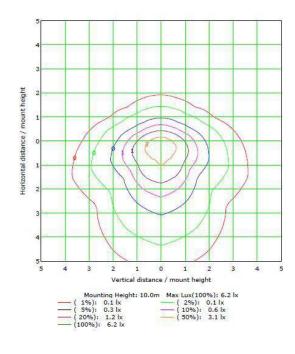

eatures**

- Voltage 120~277 VAC 50/60Hz
- Wattage: 20W & 30W
- Power factor: >0.95
- Efficacy: 90LM/W~95LM/W
- LED: Philips Lumileds/SMD 3030
- Total Lumens: 2100LM & 2900LM
- Color rendering index: >82
- Beam angle: 90°x 110°

- Die cast aluminum
- Outdoor powder coat finish (Dark Bronze)
- Operating temperature 4°F ~ 104°F
- Life span:50,000 Hrs
- IP rating: IP65, Wet Locations





1/2"hub located at back and bottom of housing for mounting versatility



Non-cutoff optics with wide forward throw distribution ideal for extending spacing to mounting height ratio



Wall Pack with photocell comes pre-wired with 120 volt photo electric control

## LED Non-Cutoff Wall Pack With Photocell, 120-277V











### **Dimensions**

### 6-7/8"(W) x 11"(H) x 5-1/8"(D)





#### **Photometrics**





## Application