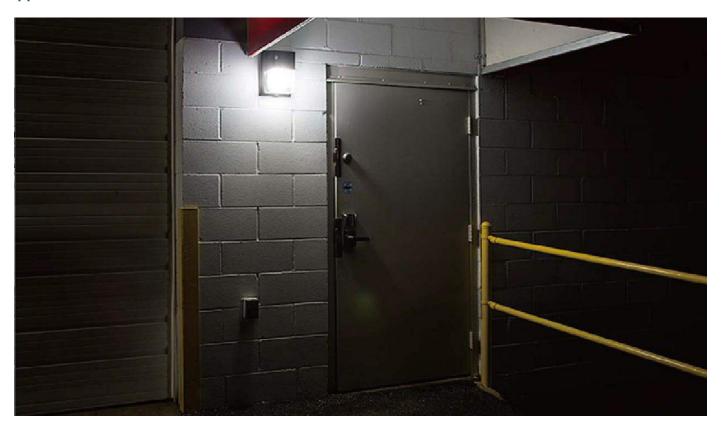

## Application

Non-cutoff optics with wide forward throw distribution ideal for extending spacing to mounting height ratio

Wall Pack with photocell comes pre-wired with 120 volt photo electric control