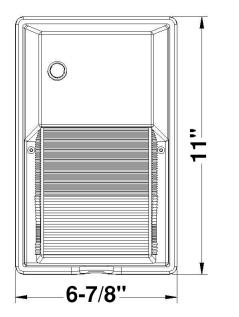

, HID wall packs.

#### **Features**

- Voltage 120~277 VAC 50/60Hz
- Wattage: 20W & 30W
- Power factor: >0.95
- Efficacy: 90LM/W~95LM/W
- LED: Philips Lumileds/SMD 3030
- Total Lumens: 2100LM & 2900LM
- Color rendering index: >82
- Beam angle: 90°x 110°

- Die cast aluminum
- Outdoor powder coat finish (Dark Bronze)
- Operating temperature 4°F ~ 104°F
- Life span:50,000 Hrs
- IP rating: IP65, Wet Locations





1/2"hub located at back and bottom of housing for mounting versatility



Non-cutoff optics with wide forward throw distribution ideal for extending spacing to mounting height ratio



Wall Pack with photocell comes pre-wired with 120 volt photo electric control

## LED Non-Cutoff Wall Pack With Photocell, 120-277V











### **Dimensions**

### 6-7/8"(W) x 11"(H) x 5-1/8"(D)





#### **Photometrics**





## Application