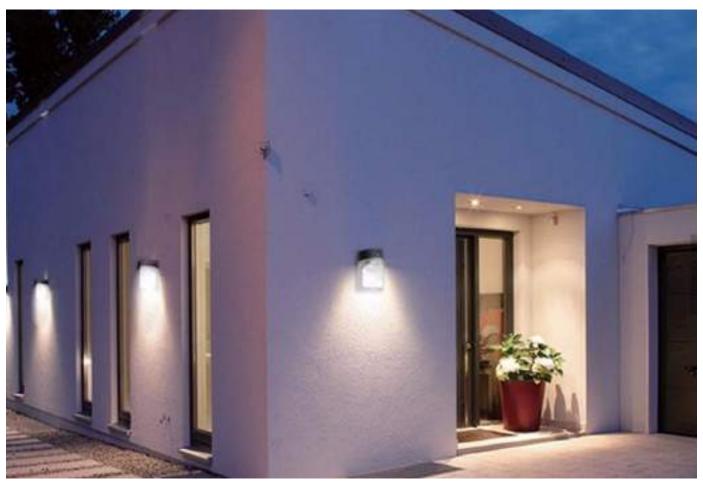

20~277 VAC 50/60Hz
- Wattage: 20W & 30W
- Power factor: >0.95
- Efficacy: 90LM/W~95LM/W
- LED: Philips Lumileds/SMD 3030
- Total Lumens: 2100LM & 2900LM
- Color rendering index: >82
- Beam angle: 90°x 110°

- Die cast aluminum
- Outdoor powder coat finish (Dark Bronze)
- Operating temperature 4°F ~ 104°F
- Life span:50,000 Hrs
- IP rating: IP65, Wet Locations





1/2"hub located at back and bottom of housing for mounting versatility



Non-cutoff optics with wide forward throw distribution ideal for extending spacing to mounting height ratio



Wall Pack with photocell comes pre-wired with 120 volt photo electric control

## LED Non-Cutoff Wall Pack With Photocell, 120-277V











### **Dimensions**

### 6-7/8"(W) x 11"(H) x 5-1/8"(D)





#### **Photometrics**





## Application