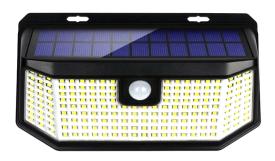

# **LED SOLAR WALL PACK WITH MOTION SENSOR**

#### **FEATURES:**

- Impact resistant
- PIR Motion sensor
- 120° detection angle
- 20 foot detection range
- 2600 mah li-ion battery
- 3 lighting modes
- 12 hour charge of sufficient sunlight