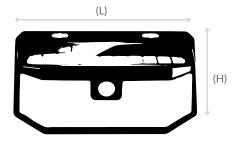

## **DIMENSIONS:**

7.1" (L) x 2.17" (H)

## **SPECIFICATION:**

| Product Code      | Wattage | Lumens      | Color Temperature | Dimensions           | Battery                 |
|-------------------|---------|-------------|-------------------|----------------------|-------------------------|
| SL-PSWP5LED5-50-1 | 5W      | 1000 Lumens | 5000K Daylight    | 7.1" (L) x 2.17" (H) | 2600 mah li-ion battery |