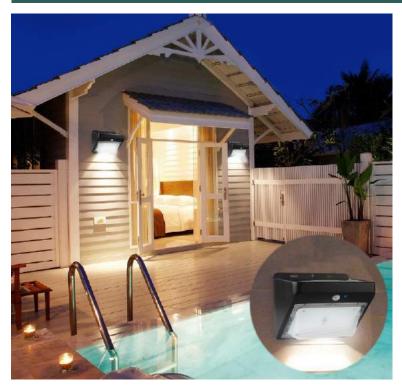

ises safe with powerful modern solar wall lights that maintain high visibility whenever people approach the grounds and building. With multiple settings, a long lifetime, and low maintenance, modern solar wall lights are the ideal addition to your business security.

#### **Features**

- Solar Wall Pack with Motion Sensor
- User replaceable lithium battery
- On/Off motion sensor
- Quick and easy installation
- Certifications / Listed: IP65
- Watts: 5W
- Initial Lumens: 450-500 LM
- Life (L70): 50,000Color Temp: 5000K





## LED Solar Wall Packs Quick Search Code: S21506







| Product No      | Description        | Equivalency |  |
|-----------------|--------------------|-------------|--|
| SL-PSWP5LED5-50 | 5W 450-500LM 5000K | 90-100 MH   |  |

## Dimensions











# Application