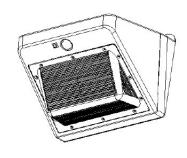

our business premises safe with powerful modern solar wall lights that maintain high visibility whenever people approach the grounds and building. With multiple settings, a long lifetime, and low maintenance, modern solar wall lights are the ideal addition to your business security.

#### **Features**

- Solar Wall Pack with Motion Sensor
- User replaceable lithium battery
- On/Off motion sensor
- Quick and easy installation
- Certifications / Listed: IP65
- Watts: 5W
- Initial Lumens: 450-500 LM
- Life (L70): 50,000Color Temp: 5000K





## LED Solar Wall Packs Quick Search Code: S21506







| Product No      | Description        | Equivalency |  |
|-----------------|--------------------|-------------|--|
| SL-PSWP5LED5-50 | 5W 450-500LM 5000K | 90-100 MH   |  |

## Dimensions











# Application