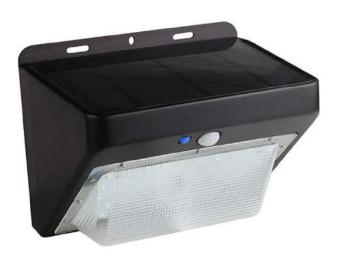

# LED Solar Wall Pack

#### **Features**

- Solar Wall Pack with Motion Sensor
- User replaceable lithium battery
- On/Off motion sensor
- Quick and easy installation
- Certifications / Listed: IP65
- Watts: 5W
- Initial Lumens: 450-500 LM
- Life (L70): 50,000Color Temp: 5000K