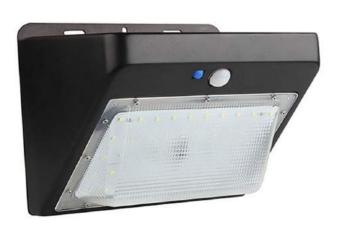

# LED Solar Wall Pack

#### **Features**

- Solar Wall Pack with Motion Sensor
- User replaceable lithium battery
- On/Off motion sensor
- Quick and easy installation
- Certifications / Listed: IP65
- Watts: 5W
- Initial Lumens: 450-500 LM
- Life (L70): 50,000Color Temp: 5000K