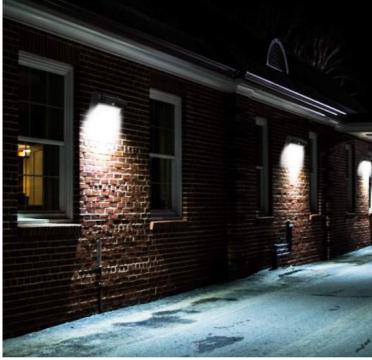

es safe with powerful modern solar wall lights that maintain high visibility whenever people approach the grounds and building. With multiple settings, a long lifetime, and low maintenance, modern solar wall lights are the ideal addition to your business security.

#### **Features**

- Solar Wall Pack with Motion Sensor
- User replaceable lithium battery
- On/Off motion sensor
- Quick and easy installation
- Certifications / Listed: IP65
- Watts: 5W
- Initial Lumens: 450-500 LM
- Life (L70): 50,000Color Temp: 5000K





## LED Solar Wall Packs Quick Search Code: S21506







| Product No      | Description        | Equivalency |  |
|-----------------|--------------------|-------------|--|
| SL-PSWP5LED5-50 | 5W 450-500LM 5000K | 90-100 MH   |  |

## Dimensions











# Application