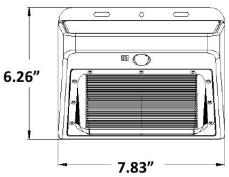

your business premises safe with powerful modern solar wall lights that maintain high visibility whenever people approach the grounds and building. With multiple settings, a long lifetime, and low maintenance, modern solar wall lights are the ideal addition to your business security.

#### **Features**

- Solar Wall Pack with Motion Sensor
- User replaceable lithium battery
- On/Off motion sensor
- Quick and easy installation
- Certifications / Listed: IP65
- Watts: 5W
- Initial Lumens: 450-500 LM
- Life (L70): 50,000Color Temp: 5000K





## LED Solar Wall Packs Quick Search Code: S21506







| Product No      | Description        | Equivalency |  |
|-----------------|--------------------|-------------|--|
| SL-PSWP5LED5-50 | 5W 450-500LM 5000K | 90-100 MH   |  |

## Dimensions











# Application