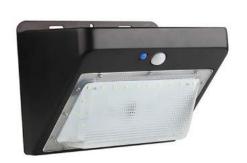

# LED Solar Wall Pack

#### **Features**

- Solar Wall Pack with Motion Sensor
- User replaceable lithium battery
- On/Off motion sensor
- Quick and easy installation
- Certifications / Listed: IP65
- Watts: 5W
- Initial Lumens: 450-500 LM
- Life (L70): 50,000Color Temp: 5000K