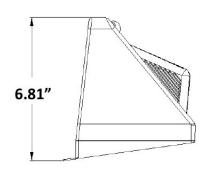

ep your business premises safe with powerful modern solar wall lights that maintain high visibility whenever people approach the grounds and building. With multiple settings, a long lifetime, and low maintenance, modern solar wall lights are the ideal addition to your business security.

#### **Features**

- Solar Wall Pack with Motion Sensor
- User replaceable lithium battery
- On/Off motion sensor
- Quick and easy installation
- Certifications / Listed: IP65
- Watts: 5W
- Initial Lumens: 450-500 LM
- Life (L70): 50,000Color Temp: 5000K





## LED Solar Wall Packs Quick Search Code: S21506







| Product No      | Description        | Equivalency |  |
|-----------------|--------------------|-------------|--|
| SL-PSWP5LED5-50 | 5W 450-500LM 5000K | 90-100 MH   |  |

## Dimensions











# Application