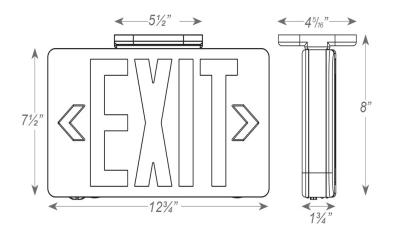

# REMOTE CAPABLE LED EXIT LIGHT

**QUICK SEARCH: SC6943** 





#### **FEATURES:**

- Ultra bright, energy efficient, long life Red or Green LEDs
- Housing: Injection-molded, engineering grade, 5VA flame retardant, high-impact resistant, thermoplastic in white or black finish
- EZ snap-out Chevron directional indicators

#### **DIMENSIONS:**



# **WARRANTY & LISTINGS:**

- 5-year warranty
- UL listed for damp locations (20°C 40°C)(68°-104°F)
- Meets UL924, NFPA 101 Life Safety Code, NEC, OSHA, Local and State Codes
- Meets CSA C22.2 No. 141-02 requirements for unit equipment
- Certified to CEC under Title 20 Regulations

## **ELECTRICAL:**

- Dual 120/277 voltage
- Charge rate/power "ON" LED indicator light and push-to-test switch for mandated code compliance testing
- LVD (low voltage disconnect) prevents battery from deep discharge
- 6V maintenance-free, rechargeable sealed lead acid battery
- Internal solid-state transfer switch automatically connects the internal battery to LED board and remote lamp heads for minimum 90-minute emergency illumination
- Fully automatic solid-state, two rate charger initiates battery charging