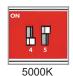

### **CCT CONFIGURATION**

Remove cap to access color and watt selector switches

#### **Color Select**