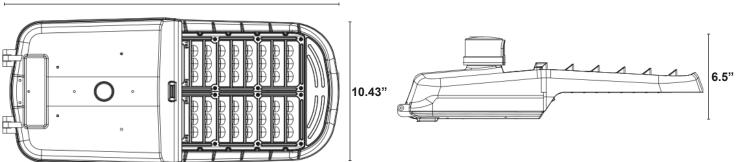

# **LED Barn Light Dusk-To-Dawn With Photocell**

Search Code: SC6275

## **FEATURES**

- High Efficiency: CREE LEDs Up to 133 lm/W.
- Durable Construction: Polyester, aluminum, and metal housing with a shatter, shock, and vibration-resistant polycarbonate prismatic lens.
- Versatile Applications: Suitable for commercial and residential settings.
- Dimmable Options: 0-10v Smooth dimming.
- Customizable Settings: Available in multiple wattages and color temperatures. CCT switch is on the housing.
- Accessories: NEMA Twist-Lock photocell for dusk to dawn operation, extension arm, mounting bracket, and hardware.
- Wide Beam Angle: 120°
- IP Rating: Waterproof and dustproof (IP65 rated).
- Long Lifespan: Rated for up to 50,000 operational hours.

#### **MOUNTING OPTIONS**

- Direct wall mount.
- Arm mount for poles.