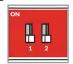

### **CCT CONFIGURATION**

Remove cap to access color and watt selector switches

#### **Color Select**