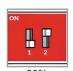

### **CCT CONFIGURATION**

Remove cap to access color and watt selector switches

### Wattage Select

**Photocell** 

Sensor ON

Sensor OFF