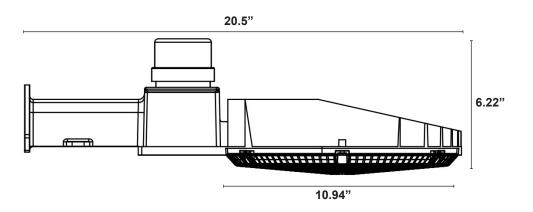

## **ORDERING INFORMATION**

| Product Code         | Wattage | Lumens  | Color Temperature        | Mounting Height |
|----------------------|---------|---------|--------------------------|-----------------|
| DTD-45W-7FCCT-UD-PC  | 45W     | 6,200L  | Color Select 30K/40K/50K | 12-14 Feet      |
| 7101CAAL070          | 70W     | 10,000L | 5000K Daylight           | 15-18 Feet      |
| DTD-80W-7FCCT-UD-PC  | 80W     | 11,100L | Color Select 30K/40K/50K | 18-20 Feet      |
| DTD-120W-7FCCT-UD-PC | 120W    | 16,000L | Color Select 30K/40K/50K | 20-25 Feet      |
| 7101CAAL150-K        | 150W    | 20,000L | 5000K Daylight           | 25-30 Feet      |

# LED Barn Light Dusk-To-Dawn With Photocell

Search Code: SC6275

45W

70W

80W & 120W

150W

23.84"