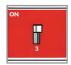

### **CCT CONFIGURATION**

Remove cap to access color and watt selector switches

### Wattage Select

**Photocell** 

Sensor ON

Sensor OFF