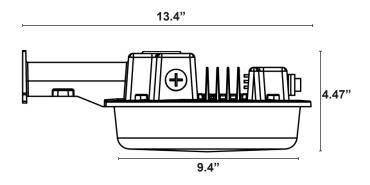

## **ORDERING INFORMATION**

| Product Code         | Wattage | Lumens  | Color Temperature        | Mounting Height |
|----------------------|---------|---------|--------------------------|-----------------|
| DTD-45W-7FCCT-UD-PC  | 45W     | 6,200L  | Color Select 30K/40K/50K | 12-14 Feet      |
| 7101CAAL070          | 70W     | 10,000L | 5000K Daylight           | 15-18 Feet      |
| DTD-80W-7FCCT-UD-PC  | 80W     | 11,100L | Color Select 30K/40K/50K | 18-20 Feet      |
| DTD-120W-7FCCT-UD-PC | 120W    | 16,000L | Color Select 30K/40K/50K | 20-25 Feet      |
| 7101CAAL150-K        | 150W    | 20,000L | 5000K Daylight           | 25-30 Feet      |

# LED Barn Light Dusk-To-Dawn With Photocell

Search Code: SC6275

45W

70W

80W & 120W

150W

23.84"