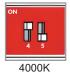

### **CCT CONFIGURATION**

Remove cap to access color and watt selector switches

#### **Color Select**