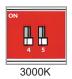

### **CCT CONFIGURATION**

Remove cap to access color and watt selector switches

#### **Color Select**