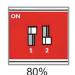

### **CCT CONFIGURATION**

Remove cap to access color and watt selector switches

### Wattage Select

**Photocell** 

Sensor ON

Sensor OFF