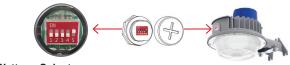

### **CCT CONFIGURATION**

Remove cap to access color and watt selector switches

### Wattage Select

**Photocell** 

Sensor ON

Sensor OFF

#### **Color Select**