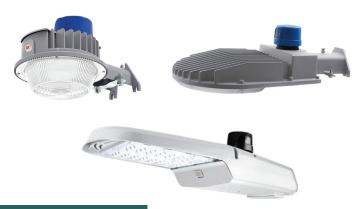

# **LED Barn Light Dusk-To-Dawn With Photocell**

Search Code: SC6275

## **ORDERING INFORMATION**

| Product Code         | Wattage | Lumens  | Color Temperature        | Mounting Height |
|----------------------|---------|---------|--------------------------|-----------------|
| DTD-45W-7FCCT-UD-PC  | 45W     | 6,200L  | Color Select 30K/40K/50K | 12-14 Feet      |
| 7101CAAL070          | 70W     | 10,000L | 5000K Daylight           | 15-18 Feet      |
| DTD-80W-7FCCT-UD-PC  | 80W     | 11,100L | Color Select 30K/40K/50K | 18-20 Feet      |
| DTD-120W-7FCCT-UD-PC | 120W    | 16,000L | Color Select 30K/40K/50K | 20-25 Feet      |
| 7101CAAL150-K        | 150W    | 20,000L | 5000K Daylight           | 25-30 Feet      |

# LED Barn Light Dusk-To-Dawn With Photocell

Search Code: SC6275

45W

70W

80W & 120W

150W

23.84"