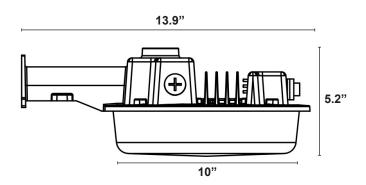

## **ORDERING INFORMATION**

| Product Code         | Wattage | Lumens  | Color Temperature        | Mounting Height |
|----------------------|---------|---------|--------------------------|-----------------|
| DTD-45W-7FCCT-UD-PC  | 45W     | 6,200L  | Color Select 30K/40K/50K | 12-14 Feet      |
| 7101CAAL070          | 70W     | 10,000L | 5000K Daylight           | 15-18 Feet      |
| DTD-80W-7FCCT-UD-PC  | 80W     | 11,100L | Color Select 30K/40K/50K | 18-20 Feet      |
| DTD-120W-7FCCT-UD-PC | 120W    | 16,000L | Color Select 30K/40K/50K | 20-25 Feet      |
| 7101CAAL150-K        | 150W    | 20,000L | 5000K Daylight           | 25-30 Feet      |

# LED Barn Light Dusk-To-Dawn With Photocell

Search Code: SC6275

45W

70W

80W & 120W

150W

23.84"