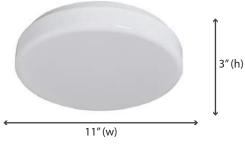

## Features

- White finish.
- White steel housing.
  White acrylic diffuser with twist and lock installation system.
- •Non-yellowing.
- •Flushmount design.
- •Light output is 1600 lumens.
- Dimmable using an electronic low voltage dimmer, or an LED rated dimmer.
- Use as a hallway light or walk-in closet light.
- •11" or 14" wide. 3" high.

## Description

This circular flushmount ceiling light is great for bathrooms, kitchens, hallways, and even closets. 11" Drum Flush Mount

14" Drum Flush Mount

| LED Drum Flush Mount Specifications |                |         |                  |        |        |       |
|-------------------------------------|----------------|---------|------------------|--------|--------|-------|
| Product #                           | Dimensions     | Watts   | Input<br>Voltage | Finish | Lumens | ССТ   |
| 50181                               | 11"(w) x 3"(h) | 17 Watt | 120V             | White  | 1600   | 3000K |
| 50182                               | 11"(w) x 3"(h) | 17 Watt | 120V             | White  | 1600   | 4000K |
| 50183                               | 11"(w) x 3"(h) | 17 Watt | 120V             | White  | 1600   | 5000K |
| 50191                               | 14"(w) x 3"(h) | 17 Watt | 120V             | White  | 1600   | 3000K |
| 50192                               | 14"(w) x 3"(h) | 17 Watt | 120V             | White  | 1600   | 4000K |
| 50193                               | 14"(w) x 3"(h) | 17 Watt | 120V             | White  | 1600   | 5000K |