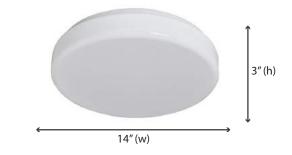

## Features

- White finish.
- White steel housing.
  White acrylic diffuser with twist and lock installation system.
- •Non-yellowing.
- •Flushmount design.
- •Light output is 1600 lumens.
- Dimmable using an electronic low voltage dimmer, or an LED rated dimmer.
- Use as a hallway light or walk-in closet light.
- •11" or 14" wide. 3" high.

## Description

This circular flushmount ceiling light is great for bathrooms, kitchens, hallways, and even closets. 11" Drum Flush Mount

14" Drum Flush Mount

| LED Drum Flush Mount Specifications |                |         |                  |        |        |       |
|-------------------------------------|----------------|---------|------------------|--------|--------|-------|
| Product #                           | Dimensions     | Watts   | Input<br>Voltage | Finish | Lumens | ССТ   |
| 50181                               | 11"(w) x 3"(h) | 17 Watt | 120V             | White  | 1600   | 3000K |
| 50182                               | 11"(w) x 3"(h) | 17 Watt | 120V             | White  | 1600   | 4000K |
| 50183                               | 11"(w) x 3"(h) | 17 Watt | 120V             | White  | 1600   | 5000K |
| 50191                               | 14"(w) x 3"(h) | 17 Watt | 120V             | White  | 1600   | 3000K |
| 50192                               | 14"(w) x 3"(h) | 17 Watt | 120V             | White  | 1600   | 4000K |
| 50193                               | 14"(w) x 3"(h) | 17 Watt | 120V             | White  | 1600   | 5000K |