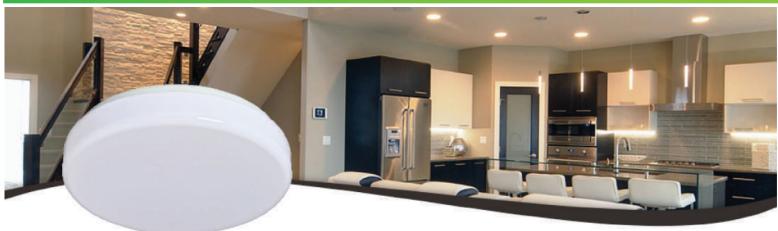

## LED DRUM FLUSH MOUNT

## Description

This circular flushmount ceiling light is great for bathrooms, kitchens, hallways, and even closets. 11" Drum Flush Mount

14" Drum Flush Mount

| LED Drum Flush Mount Specifications |                |         |                  |        |        |       |
|-------------------------------------|----------------|---------|------------------|--------|--------|-------|
| Product #                           | Dimensions     | Watts   | Input<br>Voltage | Finish | Lumens | ССТ   |
| 50181                               | 11"(w) x 3"(h) | 17 Watt | 120V             | White  | 1600   | 3000K |
| 50182                               | 11"(w) x 3"(h) | 17 Watt | 120V             | White  | 1600   | 4000K |
| 50183                               | 11"(w) x 3"(h) | 17 Watt | 120V             | White  | 1600   | 5000K |
| 50191                               | 14"(w) x 3"(h) | 17 Watt | 120V             | White  | 1600   | 3000K |
| 50192                               | 14"(w) x 3"(h) | 17 Watt | 120V             | White  | 1600   | 4000K |
| 50193                               | 14"(w) x 3"(h) | 17 Watt | 120V             | White  | 1600   | 5000K |