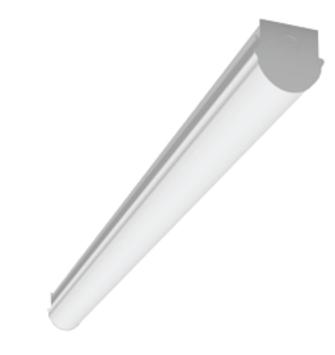

## Feautures

- Mounting-Compatible with today's popular ceiling systems.
- Long Life up to 150,000 projected life for reduced maintenance
- 0-10 Dimming function, dimming range is 10% 100%
- Construction-Die form cold - rolled steel housing
- By incorporating advanced circuitry into our LED products, dimmable LED fixture function with switch dimmers by allowing full linear dimming control.

## LED Designer Strip Specification

| Product # | Lam Description        | Watt | Volt     | Hours  | CCT Lumens  | CRI | Case | Dimming  |
|-----------|------------------------|------|----------|--------|-------------|-----|------|----------|
| 55132     | LED 48" DESIGNER STRIP | 24W  | 120-277V | 50,000 | 4000K 2530K | 85  | 6    | Dimmable |
| 55134     | LED 48" DESIGNER STRIP | 36W  | 120-277V | 50,000 | 4000K 3710K | 84  | 6    | Dimmable |