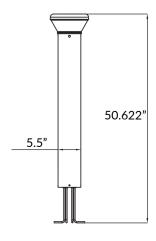

# LED BOLLARD LIGHTS Color Selectable 3K, 4K, 5K



## **FEATURES:**

- Round appearance for good decorative effect
- Dark bronze polyester powder-coat finish
- Height: 3.5 feet
- High efficiency LEDs
- Adjustable color temperature
- 115 Lumens per watt



## **LIGHTING:**

- Dimmable: Yes
- Dimming note: 0-10V Dimming
- Full 360° illumination
- Color Tunable: Warm to Cool

#### **APPLICATION:**

• The LED Bollard Light is a great lighting solution for general site lighting, alleys, loading docks, doorway and parking areas.

## **DIMENSIONS:**

• 42" (H) x 5.5" (W)





#### **WARRANTY & LISTINGS:**

- 5-year warranty
- DLC
- UL Listed
- 0-10V Dimming
- 50,000 hour rated life
- Wet Rated

#### **ELECTRICAL:**

• Voltage: 120V - 277V

• CRI: 80

### **MECHANICAL:**

• Indoor or outdoor fixture: Outdoor

• Operating temp: 0-113° F

• Optional bacttery backup for emergency needs, call for details

• Robust ground cage pre-buried installation

#### **SPECIFICATION:**

| Product Code      | Wattage | Lumens | Color Temperature | Voltage   |
|-------------------|---------|--------|-------------------|-----------|
| 9210CPBZ26LED-MCT | 26W     | 3000LM | 3000K/4000K/5000K | 120V-277V |