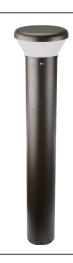

# LED BOLLARD LIGHTS Color Selectable 3K, 4K, 5K

## **FEATURES:**

- Round appearance for good decorative effect
- Dark bronze polyester powder-coat finish
- Height: 3.5 feet
- High efficiency LEDs
- Adjustable color temperature
- 115 Lumens per watt

#### **APPLICATION:**

• The LED Bollard Light is a great lighting solution for general site lighting, alleys, loading docks, doorway and parking areas.