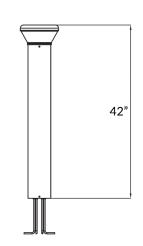

# LED BOLLARD LIGHTS Color Selectable 3K, 4K, 5K



## **FEATURES:**

- Round appearance for good decorative effect
- Dark bronze polyester powder-coat finish
- Height: 3.5 feet
- High efficiency LEDs
- Adjustable color temperature
- 115 Lumens per watt



## **LIGHTING:**

- Dimmable: Yes
- Dimming note: 0-10V Dimming
- Full 360° illumination
- Color Tunable: Warm to Cool

#### **APPLICATION:**

• The LED Bollard Light is a great lighting solution for general site lighting, alleys, loading docks, doorway and parking areas.

## **DIMENSIONS:**

• 42" (H) x 5.5" (W)





#### **WARRANTY & LISTINGS:**

- 5-year warranty
- DLC
- UL Listed
- 0-10V Dimming
- 50,000 hour rated life
- Wet Rated

#### **ELECTRICAL:**

• Voltage: 120V - 277V

• CRI: 80

### **MECHANICAL:**

• Indoor or outdoor fixture: Outdoor

• Operating temp: 0-113° F

• Optional bacttery backup for emergency needs, call for details

• Robust ground cage pre-buried installation

#### **SPECIFICATION:**

| Product Code      | Wattage | Lumens | Color Temperature | Voltage   |
|-------------------|---------|--------|-------------------|-----------|
| 9210CPBZ26LED-MCT | 26W     | 3000LM | 3000K/4000K/5000K | 120V-277V |