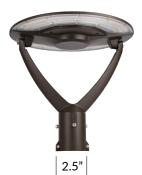

#### **MECHANICAL:**

• Indoor or outdoor fixture: Outdoor

• Operating temp: -30°C to 45°C (-22°F to 113°F)

• Fits on a 2.5 inch diameter post

**SPECIFICATION:** 

| Product Code       | Wattage | Lumens    | Color Temperature            | Dimensions            | Voltage            |
|--------------------|---------|-----------|------------------------------|-----------------------|--------------------|
| 7618CLB80-LLED-MCT | 80W     | 10,000 LM | Color Selectable 30K/40K/50K | 13.63"(H) x 16.44"(W) | 120-277 AC voltage |