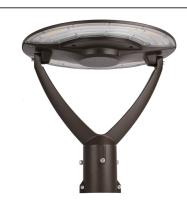

# **LED SWIVEL POST TOP**

#### **APPLICATION:**

 Great for parking lots or large walkways and parks. With a clean modern design, this powerful LED technology is designed for outdoor use as an efficient, yet inexpensive replacement for old fashioned metal halide post lights.