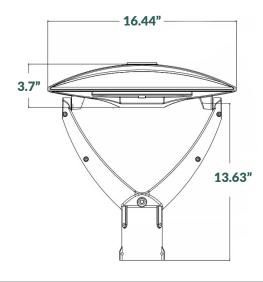

#### **DIMENSIONS:**

#### **MECHANICAL:**

• Indoor or outdoor fixture: Outdoor

• Operating temp: -30°C to 45°C (-22°F to 113°F)

• Fits on a 2.5 inch diameter post

**SPECIFICATION:** 

| Product Code       | Wattage | Lumens    | Color Temperature            | Dimensions            | Voltage            |
|--------------------|---------|-----------|------------------------------|-----------------------|--------------------|
| 7618CLB80-LLED-MCT | 80W     | 10,000 LM | Color Selectable 30K/40K/50K | 13.63"(H) x 16.44"(W) | 120-277 AC voltage |