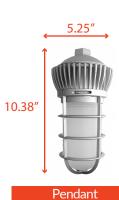

#### **Universal Mounting Options**

Included for wall, ceiling, or pendant

## One Fixture 3 Mountings

Wall Mount

### **Specifications**

| Product #     | Watts | Lumens | ССТ   | Dimensions |
|---------------|-------|--------|-------|------------|
| SLVTU-12W-30K | 12W   | 900LM  | 3000K |            |
| SLVTU-12W-50K | 12W   | 900LM  | 5000K | 10.75" (H) |
| SLVTU-20W-30K | 20W   | 1785LM | 3000K |            |
| SLVTU-20W-50K | 20W   | 1785LM | 5000K |            |