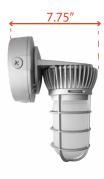

## One Fixture 3 Mountings

Wall Mount

### **Specifications**

| Product #     | Watts | Lumens | ССТ   | Dimensions |
|---------------|-------|--------|-------|------------|
| SLVTU-12W-30K | 12W   | 900LM  | 3000K |            |
| SLVTU-12W-50K | 12W   | 900LM  | 5000K | 10.75" (H) |
| SLVTU-20W-30K | 20W   | 1785LM | 3000K |            |
| SLVTU-20W-50K | 20W   | 1785LM | 5000K |            |