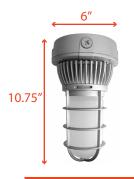

### **Specifications**

| Product #     | Watts | Lumens | ССТ   | Dimensions |
|---------------|-------|--------|-------|------------|
| SLVTU-12W-30K | 12W   | 900LM  | 3000K |            |
| SLVTU-12W-50K | 12W   | 900LM  | 5000K | 10.75" (H) |
| SLVTU-20W-30K | 20W   | 1785LM | 3000K |            |
| SLVTU-20W-50K | 20W   | 1785LM | 5000K |            |