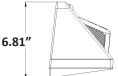

# Solar LED Wall Pack



### Certifications





### **Features**

- IP internal driver
- Imput voltage 5VDC
- No UV or IR
- Easy to install and operate
- Energy saving and long lifespan
- Light is soft and uniform
- Instant start no flickering no humming
- Green and eco-friendly without mercury

#### **Application**

- Entrance lighting for residential and commercial properties
- Outdoor landscape lighting and courtyard Industrial lighting

#### **Dimensions**

• 7.83" x 6.26" x 6.81"





# Dimensions









## **Specifications**

| Product #       | Lumens     | Color<br>Temp | Efficiency  | CRI | Watts | Volt | Viewing Angle |
|-----------------|------------|---------------|-------------|-----|-------|------|---------------|
| SL-PSWP5LED5-50 | 450-500 LM | 5000K         | 90-100 LM/W | 80  | 5W    | 5V   | 110°          |