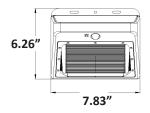

# Solar LED Wall Pack



### Certifications





### **Features**

- IP internal driver
- Imput voltage 5VDC
- No UV or IR
- Easy to install and operate
- Energy saving and long lifespan
- Light is soft and uniform
- Instant start no flickering no humming
- Green and eco-friendly without mercury

#### **Application**

- Entrance lighting for residential and commercial properties
- Outdoor landscape lighting and courtyard Industrial lighting

#### **Dimensions**

• 7.83" x 6.26" x 6.81"





# Dimensions









## **Specifications**

| Product #       | Lumens     | Color<br>Temp | Efficiency  | CRI | Watts | Volt | Viewing Angle |
|-----------------|------------|---------------|-------------|-----|-------|------|---------------|
| SL-PSWP5LED5-50 | 450-500 LM | 5000K         | 90-100 LM/W | 80  | 5W    | 5V   | 110°          |