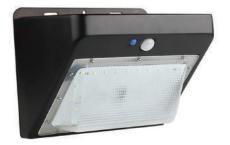

# Solar LED Wall Pack

### **Features**

- IP internal driver
- Imput voltage 5VDC
- No UV or IR
- Easy to install and operate
- Energy saving and long lifespan
- Light is soft and uniform
- Instant start no flickering no humming
- Green and eco-friendly without mercury

#### **Dimensions**

• 7.83" x 6.26" x 6.81"